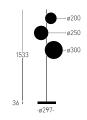

## **Ambiente A W**

BLACK COLOR LIGHT

2700 K CRI≥ 95 WEIGHT

28.7101.996.002 3,50 kg
SOURCE LIGHT DIMMING

 LED 3x6 W
 NIE

 ENERGY CLASS
 IP

 A++
 IP20

**FLUX POWER SUPPLY** 3X602 LM 230V 50Hz