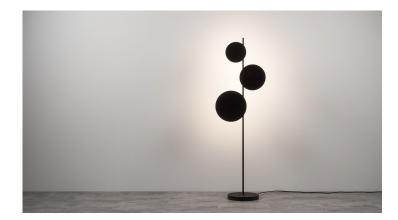

## **Ambiente A W**

BLACK COLOR LIGHT

2700 K CRI≥ 95 WEIGHT

28.7101.996.002 3,50 kg
SOURCE LIGHT DIMMING

 LED 3x6 W
 NIE

 ENERGY CLASS
 IP

 A++
 IP20

**FLUX POWER SUPPLY** 3X602 LM 230V 50Hz

## Series Ambiente

FREESTANDING

The freestanding luminaire from the Ambiente line was created as a result of cooperation between the CHORS brand and Piotr Kalinowski (Modelista). It draws attention as a beautiful decoration of the interior and could easily replace a painting or sculpture while providing delicate, pleasant and very atmospheric light. It will be a perfect complement to a bedroom, living room, or hallway.

Basic, complementary, and spot lighting. It will work perfectly at establishments such as clubs, galleries, and hotels, but also as lighting for the office and home.

TO DOWNLOAD:

3D Ambiente

**Declaration of Conformity Ambiente**