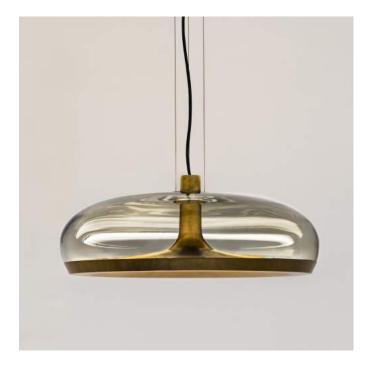

## Aurelia S 45

Patrick Jouin, 2021

Collection of hand-blown glass pendants in transparent or smoke grey combined with a metal structure in hand finished vintage brass, matte gunmetal or glossy warm white. Two shapes/dimensions and six color combinations with matching canopy. Two integrated LED light sources (direct and indirect) with the ability to turn on/off/dim independently. Both LEDs are available in 2700K or 3000K and are user replaceable. Smart disassembly system to remove the glass diffuser for quick and easy cleaning.