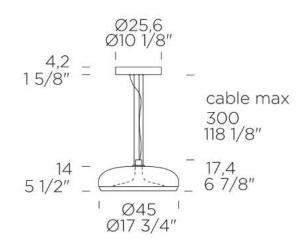

## Aurelia S 45

Patrick Jouin, 2021

Collection of hand-blown glass pendants in transparent or smoke grey combined with a metal structure in hand finished vintage brass, matte gunmetal or glossy warm white. Two shapes/dimensions and six color combinations with matching canopy. Two integrated LED light sources (direct and indirect) with the ability to turn on/off/dim independently. Both LEDs are available in 2700K or 3000K and are user replaceable. Smart disassembly system to remove the glass diffuser for quick and easy cleaning.