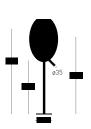

## Backlight+ R W

BLACK

**ANGLE** 90 + 15-40°

INDEX 42.7106.9B6.002 SOURCE LIGHT LED 6.4 W ENERGY CLASS A++ FLUX 570 LM COLOR LIGHT 2700 K CRI≥ 95 / 2700 K CRI≥ 95 WEIGHT 2,00 kg DIMMING N0 IP IP20 POWER SUPPLY 230V 50Hz