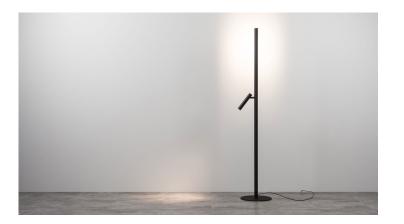

## Backlight+ R W

BLACK

**ANGLE** 90 + 15-40°

INDEX 42.7106.9B6.002 SOURCE LIGHT LED 6.4 W ENERGY CLASS A++ FLUX 570 LM COLOR LIGHT 2700 K CRI≥ 95 / 2700 K CRI≥ 95 WEIGHT 2,00 kg DIMMING N0 IP IP20 POWER SUPPLY 230V 50Hz

## Series Backlight+

Freestanding luminaire providing indirect light. The "plus" version of the luminaire complements it by adding accent lighting with adjustable lighting direction and angle.

TO DOWNLOAD :

<u>3D Backlight+</u> Declaration of Conformity Backlight+

Basic, complementary, and spot lighting. It will work perfectly in the sitting room, bedroom, or entrance hall.