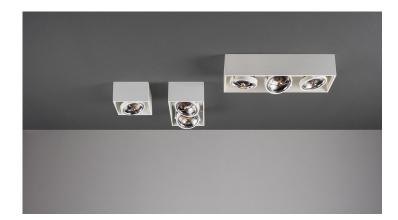

## **Box L21 W TRIAC**

ACK COLOR LIGHT

2700 K CRI≥ 95

**INDEX** WEIGHT 02.6105.D66.002 1,40 kg

**SOURCE LIGHT**LED 2x12.8 W

DIMMING
RC TRIAC

 ENERGY CLASS
 IP

 A++
 IP20

 FLUX
 POWER SUPPLY

2X1003 LM 230V 50Hz

ANGLE NUMBER OF LIGHTING 15 - 50° POINTS

## Series Box

SPOTLIGHTS

The Box R series has simple forms which will not dominate the interior. The ring provides a full range of motion and the facility to use different light sources, which adds character and makes the fitting interesting. When purchasing the luminaire, it is essential to choose the version suitable for halogens. The version with integrated LED allows the selecting of the light colour and the dynamic changing of the illumination angle. The Super LED (SLED) version provides the highest light quality, comparable to the sun's spectrum.

Basic, complementary and spot lighting. Suitable for commercial space such as clubs, galleries, hotels and also for office and home lighting.

TO DOWNLOAD :  $\Rightarrow \swarrow$ 

3D Box

Declaration of Conformity Box R