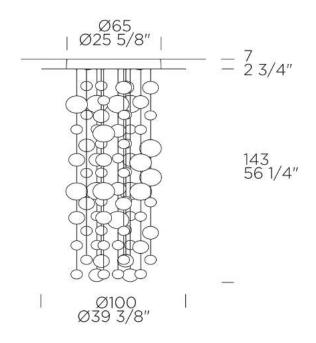

weight-volume 36,8 kg - 1 m<sup>3</sup>

structure finish diffuser finish code

polished steel transparent 0010060

notes

Kit 4 flange included

CE

CE

source G53 4x15W Retrofit LED 3200lm (not included) A+ / A

materials handmade borosilicate blown glass, steel

weight-volume 36,8 kg - 1 m<sup>3</sup>

| structure finish                                                       | diffuser finish | code    |
|------------------------------------------------------------------------|-----------------|---------|
| polished steel                                                         | transparent     | 0010061 |
| notes                                                                  |                 |         |
| Kit 4 flange included LED with RGB + remote control (usable until 5 m) |                 |         |