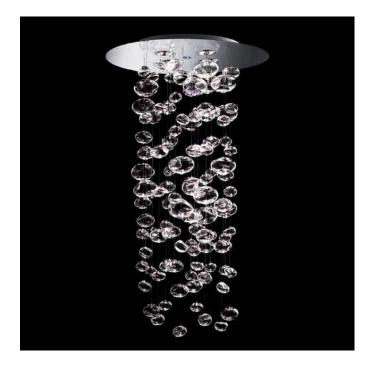

## Ether S 150

, 2006

Chandelier of cascading handblown borosilicate bubbles. Structure in polished steel. Custom versions available upon request.

source G53 4x15W Retrofit LED 3200lm (not included) A

materials handmade borosilicate blown glass, steel

weight-volume 36,8 kg - 1 m<sup>3</sup>

structure finish diffuser finish code

polished steel transparent 0010060

notes

Kit 4 flange included

CE

CE

source G53 4x15W Retrofit LED 3200lm (not included) A+ / A