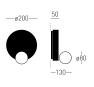

## Firefly K SW TRIAC

BLACK INDEX 26.2101.78A.002 SOURCE LIGHT SLED 6.5 W IP IP20 POWER SUPPLY 230 V 50 Hz COLOR LIGHT 2700 K CRI≥ 97 WEIGHT 1,50 kg DIMMING RC TRIAC FLUX 540 LM BEAM ANGLE >90°