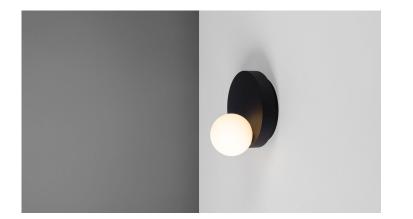

## Firefly K SW TRIAC

BLACK INDEX 26.2101.78A.002 SOURCE LIGHT SLED 6.5 W IP IP20 POWER SUPPLY 230 V 50 Hz COLOR LIGHT 2700 K CRI≥ 97 WEIGHT 1,50 kg DIMMING RC TRIAC FLUX 540 LM BEAM ANGLE >90°

## Series Firefly K

WALL MOUNTED

The Firefly series is the latest project of the Wroclaw studio MIXD. The name refers to "glowing" insects - fireflies that add charm to July nights. Lamps in this series not only resemble the shape of magic skylights - they have a very elegant aluminum body, finished with a delicate glass shade - but like them, they offer unique, moody light. Lamps from the Firefly series are available in the form of a wall mounted, standing lamp and hanging lamp.

Firefly K is basic and complementary lighting, which is perfect for places such as clubs, galleries, hotels, as well as offices and homes.

Installation manual Firefly K