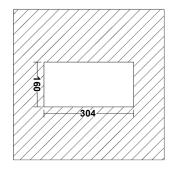

POWER SUPPLY [V] [A] 12V AC LED-DRIVER SEE LAMP DIMMING THROUGH-WIRING NO

MATERIAL **ALUMINUM INGRESS PROTECTION** IP20 PROTECTION CLASS Ш **NET WEIGHT** 1,86 [kg] **GROSS WEIGHT** [kg] 1,90

WHITE ~RAL9003 COLOUR (HOUSING) BLACK ~RAL9004 COLOUR (HOUSING) CUT-OUT 304x160 [mm] RECESSED DEPTH (H) [mm] 105

## **CUT OUT DIMENSIONS**