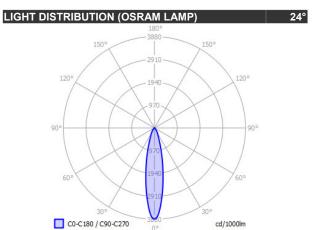

# FRAME 150 DUO

| SPECIFICATIONS    |        |                  |
|-------------------|--------|------------------|
| MOUNTING          |        | CEILING RECESSED |
| POWER             | [W]    | 2xG53 LED        |
| LAMP              |        | NOT INCLUDED     |
| LUMINOUS FLUX*    | [lm]   | -                |
| LIGHT COLOUR      | [K]    | -                |
| CRI               |        | -                |
| BEAM ANGLE        | [°]    | -                |
| AVERAGE LIFETIME  | [h]    | -                |
| LUMINOUS EFFICACY | [lm/W] | -                |
|                   |        |                  |

\*Luminous flux values are nominal LED data at a operating temperature of 25° C