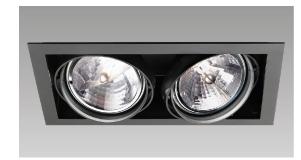

# FRAME 150 DUO

| SPECIFICATIONS    |        |                  |
|-------------------|--------|------------------|
| MOUNTING          |        | CEILING RECESSED |
| POWER             | [W]    | 2xG53 LED        |
| LAMP              |        | NOT INCLUDED     |
| LUMINOUS FLUX*    | [lm]   | -                |
| LIGHT COLOUR      | [K]    | -                |
| CRI               |        | -                |
| BEAM ANGLE        | [°]    | -                |
| AVERAGE LIFETIME  | [h]    | -                |
| LUMINOUS EFFICACY | [lm/W] | -                |
|                   |        |                  |

POWER SUPPLY [V] [A] 12V AC LED-DRIVER SEE LAMP DIMMING THROUGH-WIRING NO

MATERIAL **ALUMINUM INGRESS PROTECTION** IP20 PROTECTION CLASS Ш **NET WEIGHT** 1,86 [kg] **GROSS WEIGHT** [kg] 1,90

WHITE ~RAL9003 COLOUR (HOUSING) BLACK ~RAL9004 COLOUR (HOUSING) CUT-OUT 304x160 [mm] RECESSED DEPTH (H) [mm] 105