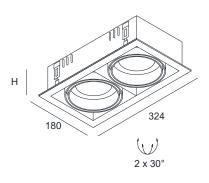

# FRAME 150 DUO

| SPECIFICATIONS    |        |                  |
|-------------------|--------|------------------|
| MOUNTING          |        | CEILING RECESSED |
| POWER             | [W]    | 2xG53 LED        |
| LAMP              |        | NOT INCLUDED     |
| LUMINOUS FLUX*    | [lm]   | -                |
| LIGHT COLOUR      | [K]    | -                |
| CRI               |        | -                |
| BEAM ANGLE        | [°]    | -                |
| AVERAGE LIFETIME  | [h]    | -                |
| LUMINOUS EFFICACY | [lm/W] | -                |
|                   |        |                  |

POWER SUPPLY [V] [A] 12V AC LED-DRIVER SEE LAMP DIMMING THROUGH-WIRING NO

MATERIAL **ALUMINUM INGRESS PROTECTION** IP20 PROTECTION CLASS Ш **NET WEIGHT** 1,86 [kg] **GROSS WEIGHT** [kg] 1,90

WHITE ~RAL9003 COLOUR (HOUSING) BLACK ~RAL9004 COLOUR (HOUSING) CUT-OUT 304x160 [mm] RECESSED DEPTH (H) [mm] 105

### FIXTURE DIMENSIONS

www.dlslighting.com