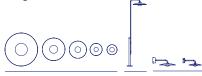

#### marset

Ginger 60C IP65

Ginger 42C IP65

ø60 cm

16.4 cm

Ginger 15C IP65

info@marset.com

Ginger 15C IP65 \*

Ginger 20C IP65 \*

Ginger 32C IP65

Ginger 42C IP65

Ginger 60C IP65

12,8 cm

Luminaire:

Luminaire:

Luminaire: