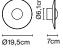

## Ginger Joan Gaspar

Ginger B 20/44

Ginger B 20/63

Post accessory

Ø7,6cm

Ø19,5cm

**Ground fixation plate** 

Ø11cm