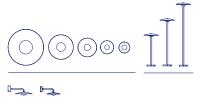

#### marset

Ginger 60C IP65

Ginger 42C IP65

ø60 cm

16.4 cm

Ginger 15C IP65

info@marset.com

Ginger 15C IP65 \*

Ginger 20C IP65 \*

Ginger 32C IP65

Ginger 42C IP65

Ginger 60C IP65

12,8 cm

Luminaire:

Luminaire:

Luminaire: