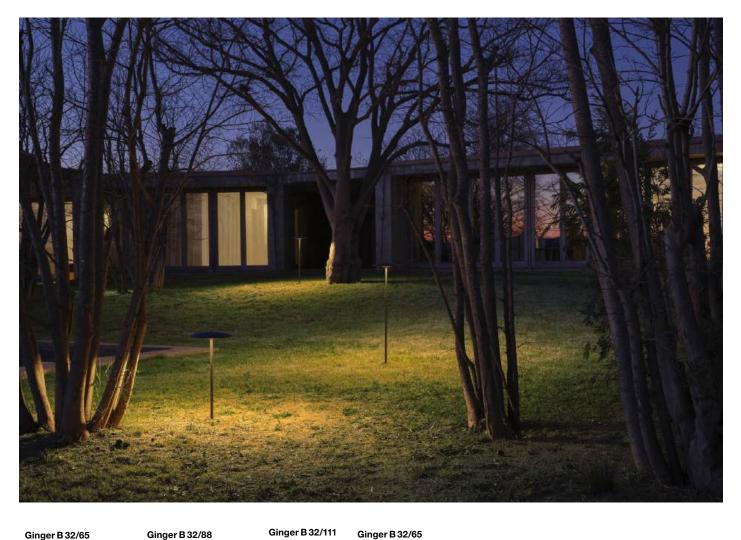

#### Range

info@marset.com www.marset.com

> The collection features new floor lamps, raised by means of a post that can be buried in dirt or gravel, perfect for illuminating pathways, gardens, terraces, and walls, and blending nicely with vegetation.

#### Ginger B 32/65

#### Ginger B 32/88

Ground fixation plate

Post accessory

Ø11cm

65cm

info@marset.com www.marset.com

# 111cm

Ø11cm

Ginger B 32/88

1030lm

Fuente de luz:

Fuente de luz: LED SMD 24Vdc 10W 2700K CRI90 1030lm

LED SMD 24Vdc 10W 2700K CRI90

Ginger B 32/111 Fuente de luz: LED SMD 24Vdc 10W 2700K CRI90 1030lm