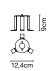

## Ginger Joan Gaspar

Ginger B 20/44

Ginger B 20/63

Post accessory

Ø7,6cm

Ø19,5cm

**Ground fixation plate** 

Ø11cm

Ginger B 20/86 Ø19,5cm

Ginger B 20/44