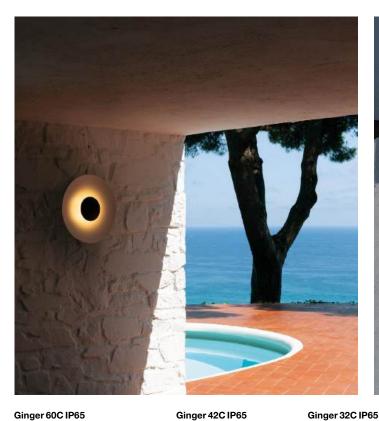

Light source: LED SMD 700mA 16,28W 2700K CRI90 1873Im

LED included

The new outdoor wall sconces add a new finish to the collection. The white, oak and wenge of the interior versions are joined by a rust brown for the exterior, which creates new and intense lighting effects.

The new outdoor wall sconces add a new finish to the collection. The white, oak and wenge of the interior versions are joined by a rust brown for the exterior, which creates new and intense lighting effects.