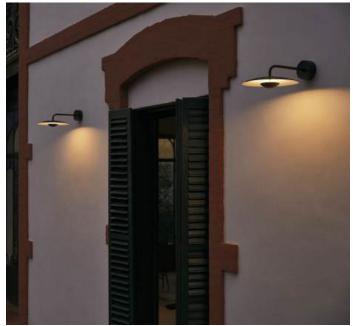

Light source: LED SMD 700mA 16,28W 2700K CRI90 1873Im

LED included

The new outdoor wall sconces add a new finish to the collection. The white, oak and wenge of the interior versions are joined by a rust brown for the exterior, which creates new and intense lighting effects.

The new outdoor wall sconces add a new finish to the collection. The white, oak and wenge of the interior versions are joined by a rust brown for the exterior, which creates new and intense lighting effects.