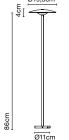

#### Ginger B 32/88

Ground fixation plate

Post accessory

Ø11cm

65cm

info@marset.com www.marset.com

# 111cm

Ø11cm

Ginger B 32/88

1030lm

Fuente de luz:

Fuente de luz: LED SMD 24Vdc 10W 2700K CRI90 1030lm

LED SMD 24Vdc 10W 2700K CRI90

Ginger B 32/111 Fuente de luz: LED SMD 24Vdc 10W 2700K CRI90 1030lm