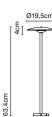

## Ginger Joan Gaspar

Ginger B 20/44

Ginger B 20/63

Post accessory

Ø7,6cm

Ø19,5cm

**Ground fixation plate** 

Ø11cm