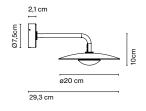

#### Ginger 20A IP65

#### Ginger 20A IP65 \*

Light source: LED SMD 24Vdc 5W 2700K CRI90 495Im Luminaire:

(Power supply not included) 161lm - Black-White (Power supply not included) 29lm - Rust brown