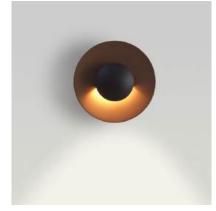

Light source: LED SMD 700mA 16,28W 2700K CRI90 1873Im

LED included

The new outdoor wall sconces add a new finish to the collection. The white, oak and wenge of the interior versions are joined by a rust brown for the exterior, which creates new and intense lighting effects.

The new outdoor wall sconces add a new finish to the collection. The white, oak and wenge of the interior versions are joined by a rust brown for the exterior, which creates new and intense lighting effects.