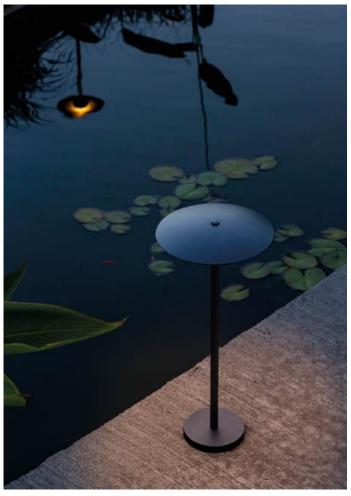

#### Range

info@marset.com www.marset.com

> The collection features new floor lamps, raised by means of a post that can be buried in dirt or gravel, perfect for illuminating pathways, gardens, terraces, and walls, and blending nicely with vegetation.