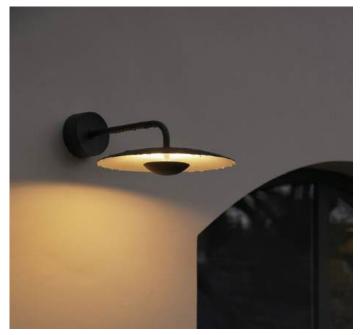

Light source: LED SMD 700mA 16,28W 2700K CRI90 1873Im

LED included

The new outdoor wall sconces add a new finish to the collection. The white, oak and wenge of the interior versions are joined by a rust brown for the exterior, which creates new and intense lighting effects.

The new outdoor wall sconces add a new finish to the collection. The white, oak and wenge of the interior versions are joined by a rust brown for the exterior, which creates new and intense lighting effects.