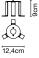

## Ginger Joan Gaspar

Ginger B 20/44

Ginger B 20/63

Post accessory

Ø7,6cm

Ø19,5cm

**Ground fixation plate** 

Ø11cm