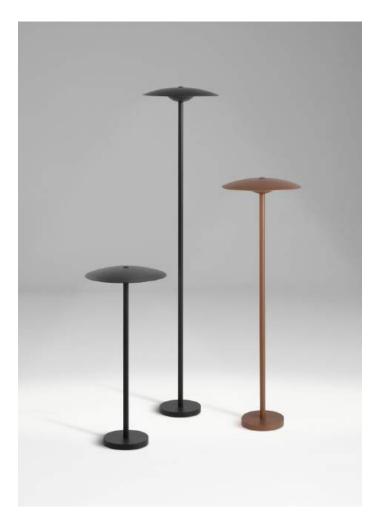

## Ginger Joan Gaspar

Ginger B 20/44

Ginger B 20/63

Post accessory

Ø7,6cm

Ø19,5cm

**Ground fixation plate** 

Ø11cm

Ginger B 20/86 Ø19,5cm

Ginger B 20/44

#### Lacquered aluminium structure and diffuser, with white interior always.

Black-White (RAL 9005 - 9010) Rust brown

\*Dimmable dependiendo de la fuente de alimentación adquirida. Alimentación eléctrica remota de 24V a pedir por separado.