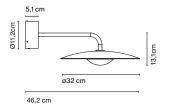

## Ginger Joan Gaspar

Ginger B 20/44

Ginger B 20/63

Post accessory

Ø7,6cm

Ø19,5cm

**Ground fixation plate** 

Ø11cm

Ginger B 20/86 Ø19,5cm

Ginger B 20/44