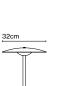

#### Ginger B 32/65

#### Ginger B 32/88

Ground fixation plate

Post accessory

Ø11cm

65cm

info@marset.com www.marset.com