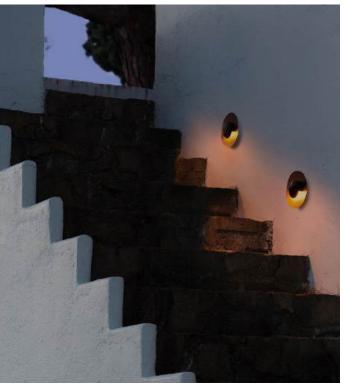

Light source: LED SMD 700mA 16,28W 2700K CRI90 1873Im

LED included

The new outdoor wall sconces add a new finish to the collection. The white, oak and wenge of the interior versions are joined by a rust brown for the exterior, which creates new and intense lighting effects.

The new outdoor wall sconces add a new finish to the collection. The white, oak and wenge of the interior versions are joined by a rust brown for the exterior, which creates new and intense lighting effects.