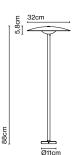

#### Ginger B 32/88

Ground fixation plate

Post accessory

Ø11cm

65cm

info@marset.com www.marset.com

# 111cm

Ø11cm

Ginger B 32/88

1030lm

Fuente de luz:

Fuente de luz: LED SMD 24Vdc 10W 2700K CRI90 1030lm

LED SMD 24Vdc 10W 2700K CRI90

Ginger B 32/111 Fuente de luz: LED SMD 24Vdc 10W 2700K CRI90 1030lm