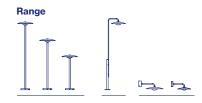

#### Range

info@marset.com www.marset.com

> The collection features new floor lamps, raised by means of a post that can be buried in dirt or gravel, perfect for illuminating pathways, gardens, terraces, and walls, and blending nicely with vegetation.