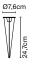

## Ginger Joan Gaspar

Ginger B 20/44

Ginger B 20/63

Post accessory

Ø7,6cm

Ø19,5cm

**Ground fixation plate** 

Ø11cm

Ginger B 20/86 Ø19,5cm

Ginger B 20/44