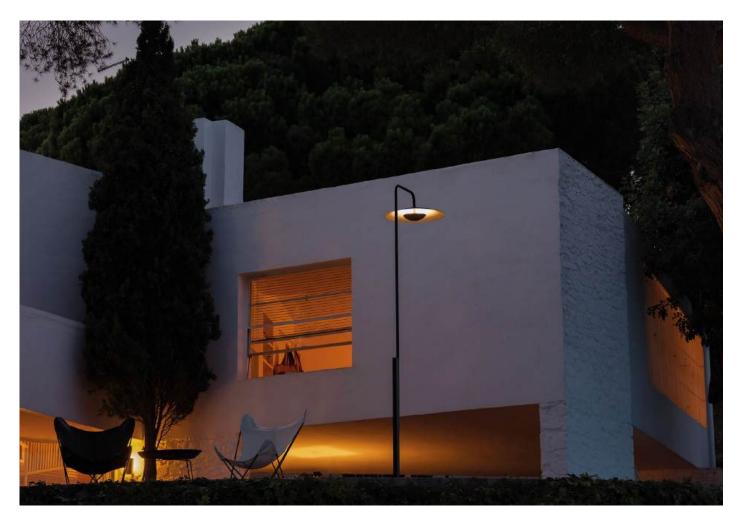

Black-White (RAL 9005 - 9010)

Download2DDownload3DDownloadPhotometric data

Range

info@marset.com www.marset.com

The lamppost-at almost 3 meters high-is a design of function, a centrepiece of our new outdoor collection, on sober black, which discreetly illuminates your garden or the entryway to your outdoor space.