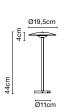

## Ginger Joan Gaspar

Ginger B 20/44

Ginger B 20/63

Post accessory

Ø7,6cm

Ø19,5cm

**Ground fixation plate** 

Ø11cm