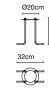

## Ginger Joan Gaspar

Ginger B 20/44

Ginger B 20/63

Post accessory

Ø7,6cm

Ø19,5cm

**Ground fixation plate** 

Ø11cm

Ginger B 20/86 Ø19,5cm

Ginger B 20/44