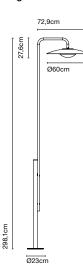

#### Ginger 60/298

Ground fixation plate

Ginger 60/298

Light source: LED SMD 1050mA 33,8W 2700K CRI90 4037lm Luminaire: 90 - 305 VAC 1-10V 35,8W 1463lm

LED included

Lacquered steel structure with black matt injected aluminium dissipater, and lacquered aluminium diffuser with white interior.