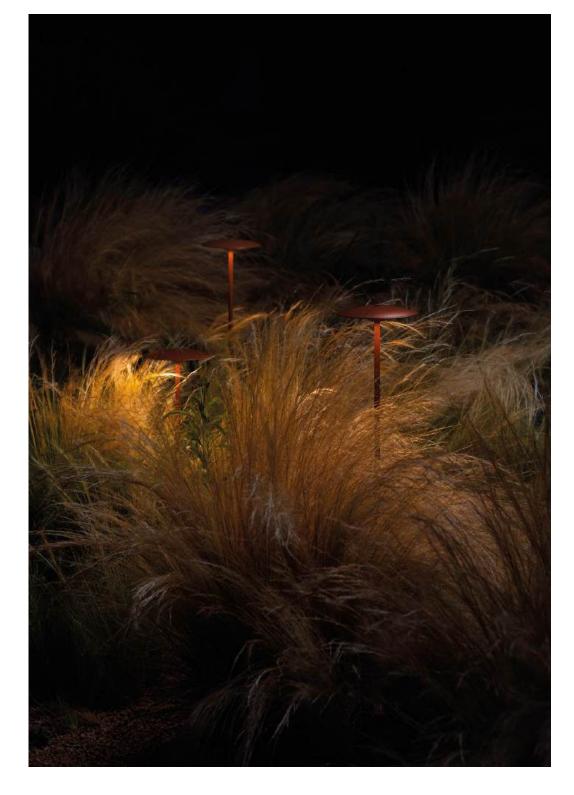

#### Range

info@marset.com www.marset.com

> The collection features new floor lamps, raised by means of a post that can be buried in dirt or gravel, perfect for illuminating pathways, gardens, terraces, and walls, and blending nicely with vegetation.