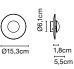

#### Ginger B 32/88

Ground fixation plate

Post accessory

Ø11cm

65cm

info@marset.com www.marset.com