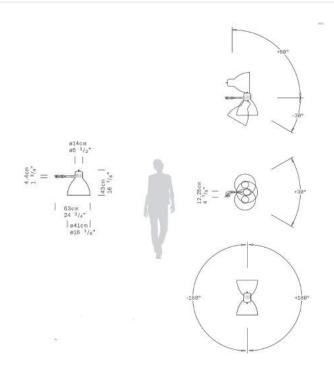

## JJ BIG – Grip Indoor

Leucos Design Lab, 2021

JJ Family's newest size and typology. Adjust-able "Grip lamp" orientable in all directions. The new JJ BIG – Grip allows different applications (table, floor, wall or ceiling) thanks to the included "Super Clamp" (an attachment that allows you to connect the lamp to a wide range of locations with either round and rectilinear profiles) and using design accessories such as "Autopole" (extendable floor-ceiling tension column in anodized aluminum) and the "Grip Mount" (wall/ceiling attachment in polished anodized aluminum). Matte lacquered aluminum diffuser available in white, black, amaranth red, mica blue, sablé grey and rust brown. Interior in white lacquer. Polished anodized aluminum structure. Dimmable LED light source (user replaceable). Dimmer on cord (pushdim).

(€ □

source

LED 1 x 45W 6691 lm 3000K or 6433 lm 2700K CRI?90 (user replaceable) MacAdam 3-

step. Dimmer on cord (push-dim). A+

materials

alluminio

weight-volume

ume