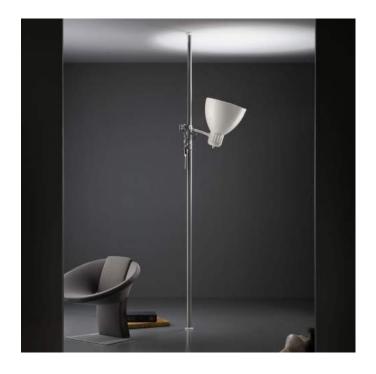

## JJ BIG – Grip Indoor

Leucos Design Lab, 2021

JJ Family's newest size and typology. Adjust-able "Grip lamp" orientable in all directions. The new JJ BIG – Grip allows different applications (table, floor, wall or ceiling) thanks to the included "Super Clamp" (an attachment that allows you to connect the lamp to a wide range of locations with either round and rectilinear profiles) and using design accessories such as "Autopole" (extendable floor-ceiling tension column in anodized aluminum) and the "Grip Mount" (wall/ceiling attachment in polished anodized aluminum). Matte lacquered aluminum diffuser available in white, black, amaranth red, mica blue, sablé grey and rust brown. Interior in white lacquer. Polished anodized aluminum structure. Dimmable LED light source (user replaceable). Dimmer on cord (pushdim).