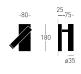

## Moi C ON W TRIAC

BLACK INDEX 15.2112.A76.002 SOURCE LIGHT LED 6.4 W ENERGY CLASS A++ FLUX 518 LM ANGLE

15 - 40°

COLOR LIGHT 2700 K CRI≥ 95 WEIGHT 0,70 kg DIMMING RC TRIAC IP IP20 POWER SUPPLY

**POWER SUP** 230 V 50 Hz