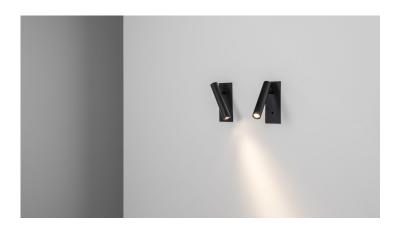

## Series Moi C

WALL MOUNTED

Moi C is a wall recessed luminaire which, thanks to its compact size and minimalist form, takes up little space while providing optimum lighting for reading with its mobile arm and optical lens for adjusting the lighting angle. Recessed version is available with a touchless switch. To switch the light on or off, you just need to move your palm closer to the luminaire. Also there is wall-mounted version.

Spot and wall mounted lighting. The luminaires will work perfectly at hotels, in art galleries, museums or restaurants, but also in residential spaces, as bedside lighting solutions. TO DOWNLOAD :

<u>3D Moi C IN</u> Instrukcje montażu Moi C IN Declaration of Conformity Moi C IN