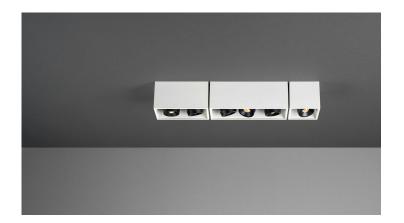

## Mbox L21 W TRIAC

BLACK INDEX 02.6117.A66.002 SOURCE LIGHT LED 2x6.4 W ENERGY CLASS A++ FLUX 2X570 LM ANGLE 15 - 50° COLOR LIGHT 2700 K CRI≥ 95 WEIGHT 1,20 kg DIMMING RC TRIAC IP IP20 POWER SUPPLY 230 V 50 Hz NUMBER OF LIGHTING POINTS

## Series Mbox

The MBox is a series of luminaires with a delicate minimalist form, without visible mounting screws, intended for subtle fitting into the ceiling. Available as an option for a GU10 light source or with an integrated LED module. The version with integrated LED allows the selecting of the light colour and the dynamic changing of the illumination angle. The Super LED (SLED) version provides the highest light quality, comparable to the sun's spectrum.