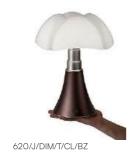

Thanks to LED technology, the Minipipistrello is now available in a portable, dimmable, cordless version with rechargeable battery and touch sensor. Minipipistrello is ready to go anywhere you want, for a romantic dinner, a date on the terrace, as an ideal companion for limitless living. Cordless system, rechargeable (battery charger and battery included) by Micro-USB / Type-C, charge duration: 6 hours. Also rechargeable with power-compatible banks. Diffused-light lamp. Glazed stainless steel telescope. White opal methacrylate diffuser. Structure and knob in painted aluminum. LED light source integrated.

Each Pipistrello Mini has a fixed telescope; it cannot be extended. The shape is retained, but not the mechanical movement.

Typology

Utilisation

Minipipistrello Cordless Family

Table Typology Utilisation Indoor

## **Dimensions**

Height 35 cm Diameter 27 cm Weight 1.8 Kg

### Materials

Structure aluminium brass copper stainless steeDiffuser methacrylate 040

Base iron

5V Watt 2.9 W Voltage 386 lm Lumen Included Power unit CRI >80 Mounting Power Supply 50000 h Duration External