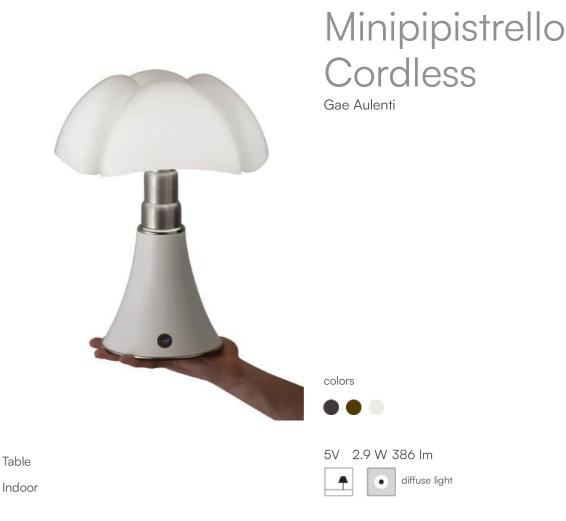

Thanks to LED technology, the Minipipistrello is now available in a portable, dimmable, cordless version with rechargeable battery and touch sensor. Minipipistrello is ready to go anywhere you want, for a romantic dinner, a date on the terrace, as an ideal companion for limitless living. Cordless system, rechargeable (battery charger and battery included) by Micro-USB / Type-C, charge duration: 6 hours. Also rechargeable with power-compatible banks. Diffused-light lamp. Glazed stainless steel telescope. White opal methacrylate diffuser. Structure and knob in painted aluminum. LED light source integrated.

## **Dimensions**

Height 35 cm Diameter 27 cm Weight 1.8 Kg

### Materials

Structure aluminium brass copper stainless steeDiffuser methacrylate 040

Base iron

5V Watt 2.9 W Voltage 386 lm Lumen Included Power unit CRI >80 Mounting Power Supply 50000 h Duration External