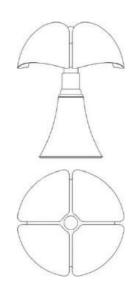

Each Pipistrello Mini has a fixed telescope; it cannot be extended. The shape is retained, but not the mechanical movement.

Typology

Utilisation

Minipipistrello Cordless Family

Table Typology Utilisation Indoor