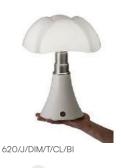

Thanks to LED technology, the Minipipistrello is now available in a portable, dimmable, cordless version with rechargeable battery and touch sensor. Minipipistrello is ready to go anywhere you want, for a romantic dinner, a date on the terrace, as an ideal companion for limitless living. Cordless system, rechargeable (battery charger and battery included) by Micro-USB / Type-C, charge duration: 6 hours. Also rechargeable with power-compatible banks. Diffused-light lamp. Glazed stainless steel telescope. White opal methacrylate diffuser. Structure and knob in painted aluminum. LED light source integrated.

Each Pipistrello Mini has a fixed telescope; it cannot be extended. The shape is retained, but not the mechanical movement.

Typology

Utilisation

Minipipistrello Cordless Family

Table Typology Utilisation Indoor

## **Dimensions**

Height 35 cm Diameter 27 cm Weight 1.8 Kg

### Materials

Structure aluminium brass copper stainless steeDiffuser methacrylate 040

Base iron

5V Watt 2.9 W Voltage 386 lm Lumen Included Power unit CRI >80 Mounting Power Supply 50000 h Duration External

### Colour variant code

White