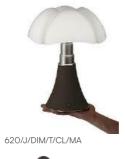

Thanks to LED technology, the Minipipistrello is now available in a portable, dimmable, cordless version with rechargeable battery and touch sensor. Minipipistrello is ready to go anywhere you want, for a romantic dinner, a date on the terrace, as an ideal companion for limitless living. Cordless system, rechargeable (battery charger and battery included) by Micro-USB / Type-C, charge duration: 6 hours. Also rechargeable with power-compatible banks. Diffused-light lamp. Glazed stainless steel telescope. White opal methacrylate diffuser. Structure and knob in painted aluminum. LED light source integrated.

## **Dimensions**

Height 35 cm Diameter 27 cm Weight 1.8 Kg

### Materials

Structure aluminium brass copper stainless steeDiffuser methacrylate 040

Base iron

5V Watt 2.9 W Voltage 386 lm Lumen Included Power unit CRI >80 Mounting Power Supply 50000 h Duration External