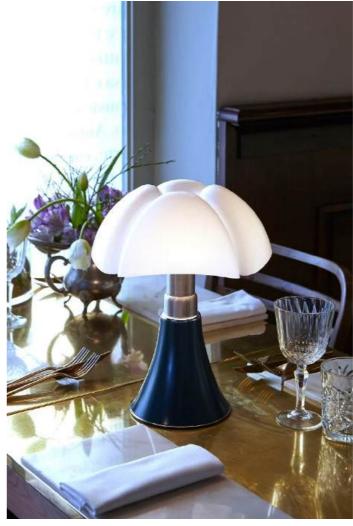

Thanks to LED technology, the Minipipistrello is now available in a portable, dimmable, cordless version with rechargeable battery and touch sensor. Minipipistrello is ready to go anywhere you want, for a romantic dinner, a date on the terrace, as an ideal companion for limitless living. Cordless system, rechargeable (battery charger and battery included) by Micro-USB / Type-C, charge duration: 6 hours. Also rechargeable with power-compatible banks. Diffused-light lamp. Glazed stainless steel telescope. White opal methacrylate diffuser. Structure and knob in painted aluminum. LED light source integrated.

## **Dimensions**

Height 35 cm Diameter 27 cm Weight 1.8 Kg

### Materials

Structure aluminium brass copper stainless steeDiffuser methacrylate 040

Base iron

5V Watt 2.9 W Voltage 386 lm Lumen Included Power unit CRI >80 Mounting Power Supply 50000 h Duration External