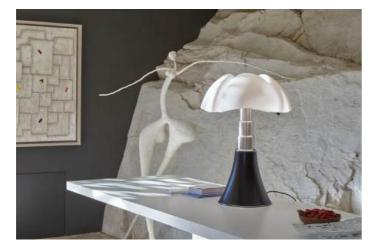

| 4 X Watt      | 4.5 W E14        |
| Non dimmable                      |                                      | Lumen         | 470 lm (1880 lm) |
|                                   |                                      | CRI           | >80              |
|                                   |                                      | Duration      | 25000 h          |
|                                   |                                      | CCT<br>Energy | 2700 K           |
|                                   |                                      | class         | F                |

## Certifications





## Photometric curves





## Colour variant code



620/MA

Brown



620/BI

White



620/NE

**B**lack



620/VE Agave Green



620/OT





## Gallery













Pipistrello 620