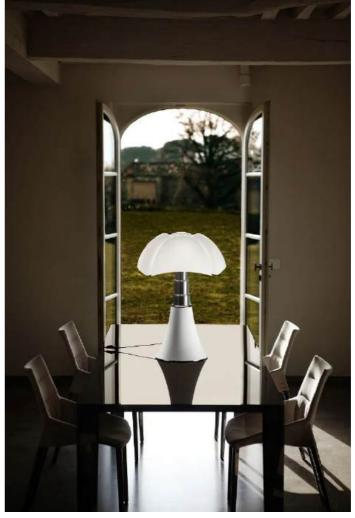

Table or standing lamp with diffused light, adjustable height. Glazed stainless steel telescope. White opal methacrylate diffuser. Structure and knob in painted aluminum. Led bulbs included.

Designed in 1965 by Gae Aulenti for Martinelli Luce, the lamp is made with innovative techniques for the diffuser in methacrylate for the time in which it was designed. The shape of conic base grows in the height through the ribs of the diffuser as the wings of a bat. Resting on a table or standing on floor this lamp features with its expressive power any type of environment.

## Gallery

Pipistrello 620