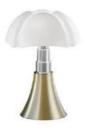

|                         |                       | Pipistrello<br>With light lamp     |
|-------------------------|-----------------------|------------------------------------|
|                         |                       | Gae Aulenti                        |
|                         |                       | colors                             |
| Typology<br>Utilisation | Table Floor<br>Indoor | 230V 4x 4.5 W 470 lm (1880lm ) E14 |

Table or standing lamp with diffused light, adjustable height. Glazed stainless steel telescope. White opal methacrylate diffuser. Structure and knob in painted aluminum. Led bulbs included.

Designed in 1965 by Gae Aulenti for Martinelli Luce, the lamp is made with innovative techniques for the diffuser in methacrylate for the time in which it was designed. The shape of conic base grows in the height through the ribs of the diffuser as the wings of a bat. Resting on a table or standing on floor this lamp features with its expressive power any type of environment.