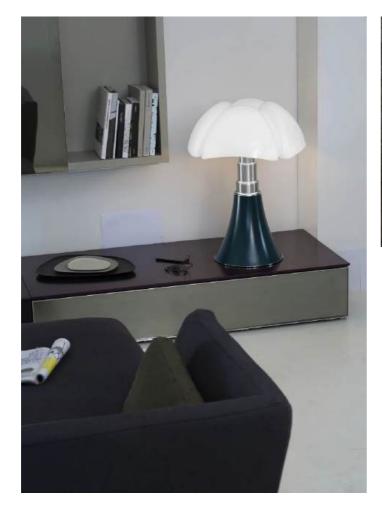

X Watt      | 4.5 W E14        |
| Non dimmable                      |                                      | Lumen         | 470 lm (1880 lm) |
|                                   |                                      | CRI           | >80              |
|                                   |                                      | Duration      | 25000 h          |
|                                   |                                      | CCT<br>Energy | 2700 K           |
|                                   |                                      | class         | F                |

## Certifications





## Photometric curves





## Colour variant code



620/MA

Brown



620/BI

White



620/NE

**B**lack



620/VE Agave Green



620/OT





## Gallery













Pipistrello 620