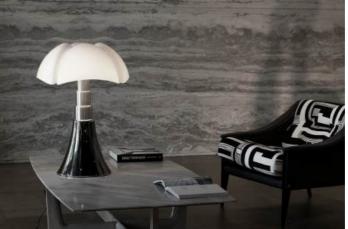

Watt      | 4.5 W E14        |
| Non dimmable                      |                                      | Lumen         | 470 lm (1880 lm) |
|                                   |                                      | CRI           | >80              |
|                                   |                                      | Duration      | 25000 h          |
|                                   |                                      | CCT<br>Energy | 2700 K           |
|                                   |                                      | class         | F                |

## Certifications





## Photometric curves





## Colour variant code



620/MA

Brown



620/BI

White



620/NE

**B**lack



620/VE Agave Green



620/OT





## Gallery













Pipistrello 620