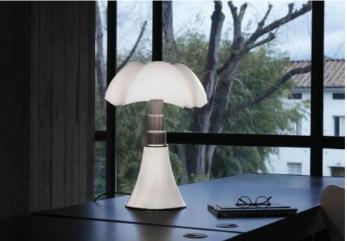

Table or standing lamp with diffused light, adjustable height. Glazed stainless steel telescope. White opal methacrylate diffuser. Structure and knob in painted aluminum. Led bulbs included.

Designed in 1965 by Gae Aulenti for Martinelli Luce, the lamp is made with innovative techniques for the diffuser in methacrylate for the time in which it was designed. The shape of conic base grows in the height through the ribs of the diffuser as the wings of a bat. Resting on a table or standing on floor this lamp features with its expressive power any type of environment.

## Gallery

Pipistrello 620