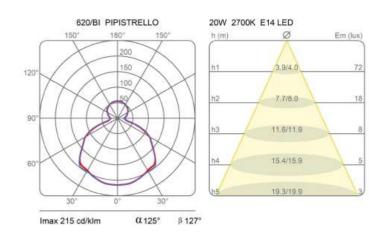

| iron                                 |               |                  |
| Voltage                           | 230V                                 | 4 X Watt      | 4.5 W E14        |
| Non dimmable                      |                                      | Lumen         | 470 lm (1880 lm) |
|                                   |                                      | CRI           | >80              |
|                                   |                                      | Duration      | 25000 h          |
|                                   |                                      | CCT<br>Energy | 2700 K           |
|                                   |                                      | class         | F                |

## Certifications





## Photometric curves





## Colour variant code



620/MA

Brown



620/BI

White



620/NE

**B**lack



620/VE Agave Green



620/OT





## Gallery













Pipistrello 620