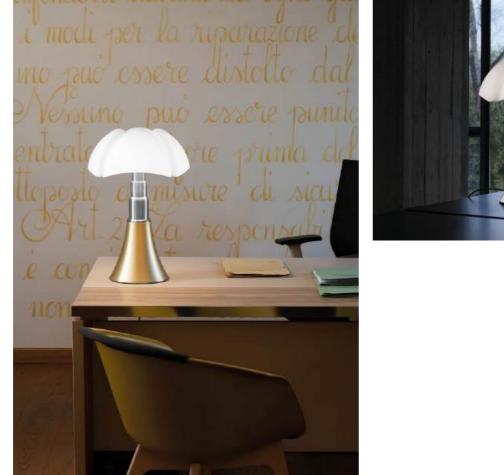

Table or standing lamp with diffused light, adjustable height. Glazed stainless steel telescope. White opal methacrylate diffuser. Structure and knob in painted aluminum. Led bulbs included.

Designed in 1965 by Gae Aulenti for Martinelli Luce, the lamp is made with innovative techniques for the diffuser in methacrylate for the time in which it was designed. The shape of conic base grows in the height through the ribs of the diffuser as the wings of a bat. Resting on a table or standing on floor this lamp features with its expressive power any type of environment.

## Gallery

Pipistrello 620