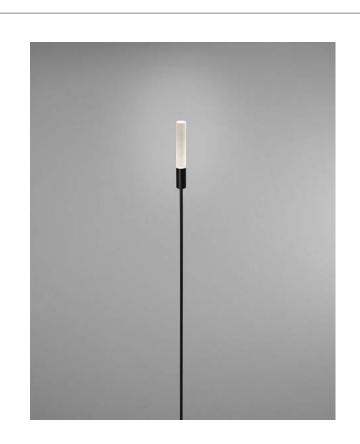

## **PISA**

description technical details Ø 25 **LED-stem luminaire** 175 2,1 W, CRI>90, housing made of aluminium, with satined glass cylinder, including ground spike, please order driver separately, IP65 Colour finish: black 1x2,1W LED / 3000K / CRI>90 / 180lm\* / 24 Vdc 1000 Including earth spike and 2,5m cable H05RN-F 2 x 0,75mm<sup>2</sup> Accessories: Micro junction box IP68, for maximum 1 luminaire (2 cable outlets from Ø 5 mm to Ø 12 mm), 3-pin with terminal Micro junction box IP68, for maximum 3 luminaires (4 cable outlets from  $\varnothing$  5 mm to  $\varnothing$ 200 12 mm), 3-pin with terminal \*Lumen data are nominal value