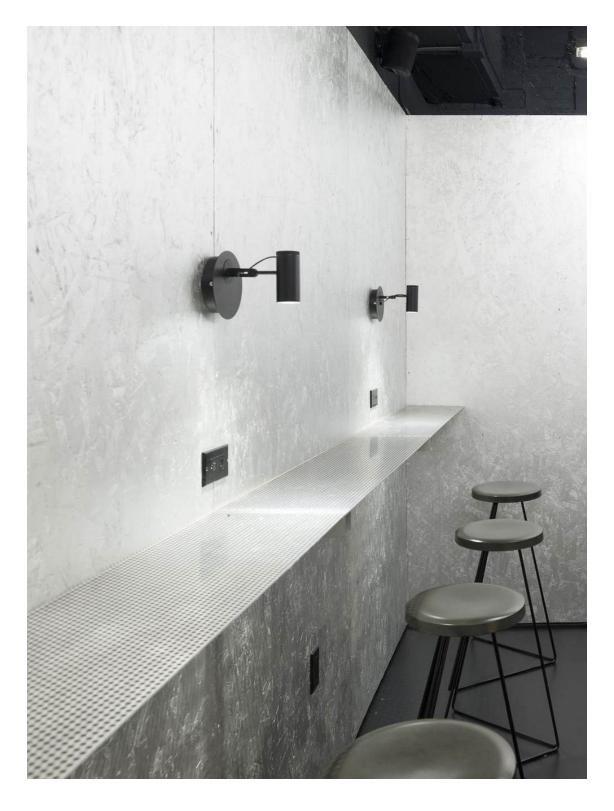

## Polo Spot

• Negro (Ral 9005)

DownloadAssembly InstructionsDownloadPhotometric DataDownload2DDownload3D

Range

Watch the video info@marset.com www.marset.com

The Polo collection has been expanded with this spotlight for both home and commercial applications. This version helps to create focal points of light and linear patterns, and can also be pointed upward on a wall.