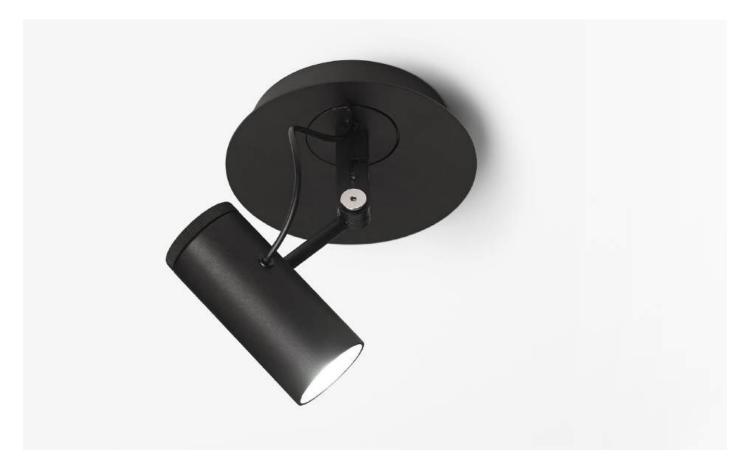

## Polo Spot

## Polo Spot Light Source:

LED SMD 350mA 6,3W 3000K CRI80 532,4lm

Luminaire: 100 - 240 VAC 8,11W 436Im

LED included

Black electrical cord

Body and diffuser in lacquered aluminium. Reflector with 36 degree aperture.