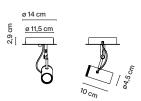

## Polo Spot Light Source:

LED SMD 350mA 6,3W 3000K CRI80 532,4lm

Luminaire: 100 - 240 VAC 8,11W 436Im

LED included

Black electrical cord

Body and diffuser in lacquered aluminium. Reflector with 36 degree aperture.