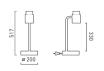

## Reel T A W

WHITE INDEX 33.7106.966.003 SOURCE LIGHT LED 6 W ENERGY CLASS A++ FLUX 571 LM ANGLE 15 - 50° COLOR LIGHT 2700 K CRI≥ 95 WEIGHT 1,20 kg DIMMING NIE IP IP20 POWER SUPPLY 230V 50Hz