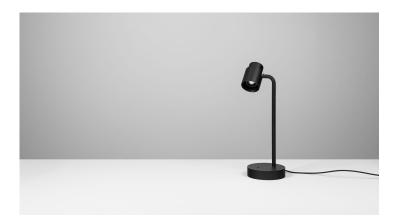

## Reel T A W

WHITE INDEX 33.7106.966.003 SOURCE LIGHT LED 6 W ENERGY CLASS A++ FLUX 571 LM ANGLE 15 - 50° COLOR LIGHT 2700 K CRI≥ 95 WEIGHT 1,20 kg DIMMING NIE IP IP20 POWER SUPPLY 230V 50Hz

## Series Reel T

Basic, complementary, and spot lighting. It will work perfectly at establishments such as clubs, galleries, and hotels, but also as lighting for the

FREESTANDING

office and home.

The table top version of a luminaire from the Reel T line was designed by Fabian Baumann from the Berlin based design studio Formfjord. The high quality integrated LED light source, considerable flexibility in directing light and the glass lens making it possible to adjust the light angle make the luminaire perfect for lighting a place of work. TO DOWNLOAD :