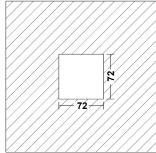

COLOUR (HOUSING) WHITE ~RAL9003 COLOUR (HOUSING) GREY ~RAL9006

CUT-OUT (FIXTURE) ø68 [mm] CUT-OUT (MOUNT. BOX) [mm] 72x72 RECESSED DEPTH 35 (fixture), 50 (mounting box) [mm]

\*Luminous flux values are nominal LED data at a operating temperature of 25° C

## **CUT OUT DIMENSIONS**