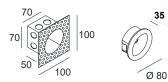

|        | >90           |
| BEAM ANGLE        | [°]    | -             |
| AVERAGE LIFETIME  | [h]    | L80/B50.000   |
| LUMINOUS EFFICACY | [lm/W] | 92            |
|                   |        |               |

220-240V AC 50/60 Hz POWER SUPPLY [V] [A] LED-DRIVER **INCLUDED** DIMMING NO THROUGH-WIRING NO

MATERIAL **ALUMINUM INGRESS PROTECTION** IP54 PROTECTION CLASS Ш **NET WEIGHT** 0,34 [kg] **GROSS WEIGHT** [kg] 0,35

COLOUR (HOUSING) WHITE ~RAL9003 COLOUR (HOUSING) GREY ~RAL9006

CUT-OUT (FIXTURE) ø68 [mm] CUT-OUT (MOUNT. BOX) [mm] 72x72 RECESSED DEPTH 35 (fixture), 50 (mounting box) [mm]

\*Luminous flux values are nominal LED data at a operating temperature of 25° C





## OPTIONS / OPTIONAL ACCESSORIES



## **CUT OUT DIMENSIONS**

## FIXTURE DIMENSIONS























www.dlslighting.com