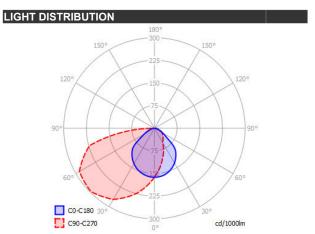

## SAXO

| SPECIFICATIONS    |        |               |
|-------------------|--------|---------------|
| MOUNTING          |        | WALL RECESSED |
| POWER             | [W]    | 2             |
| LAMP              |        | built-in LED  |
| LUMINOUS FLUX*    | [lm]   | 185           |
| LIGHT COLOUR      | [K]    | 3000          |
| CRI               |        | >90           |
| BEAM ANGLE        | [°]    | -             |
| AVERAGE LIFETIME  | [h]    | L80/B50.000   |
| LUMINOUS EFFICACY | [lm/W] | 92            |
|                   |        |               |