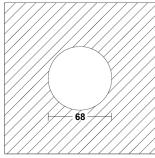

COLOUR (HOUSING) WHITE ~RAL9003 COLOUR (HOUSING) GREY ~RAL9006

CUT-OUT (FIXTURE) ø68 [mm] CUT-OUT (MOUNT. BOX) [mm] 72x72 RECESSED DEPTH 35 (fixture), 50 (mounting box) [mm]

\*Luminous flux values are nominal LED data at a operating temperature of 25° C

## **CUT OUT DIMENSIONS**