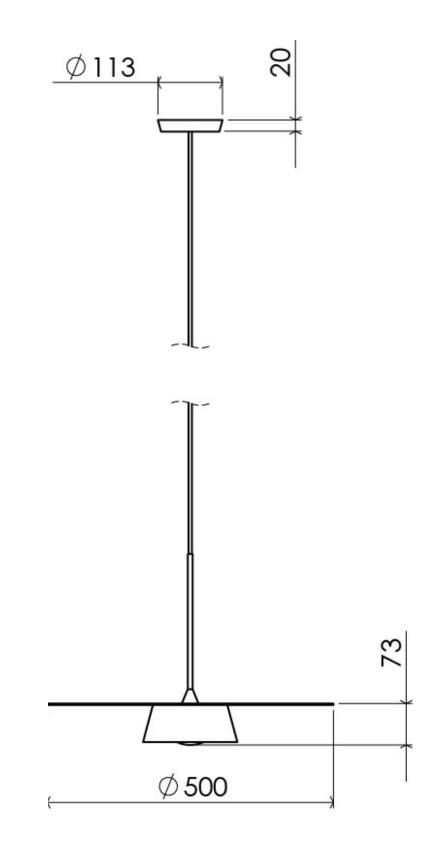

## Technical specifications Sum Pendant Black

| Materials          | Aluminium body, polycarbonate diffuser with opal silicone<br>shade. Aluminium shade disc and cable tube in black (white<br>available on request)                                         |
|--------------------|------------------------------------------------------------------------------------------------------------------------------------------------------------------------------------------|
| Disc dimensions    | Ø500mm                                                                                                                                                                                   |
| Total weight       | 2.2kg                                                                                                                                                                                    |
| Cable              | 2 metre, Ø6mm round 2 core black cable (white available on request)                                                                                                                      |
| Ceililng fixing    | Steel fixing with magnetically secured powder coated<br>aluminium cover. Ø114 x 20mm. WAGO tool-less<br>connectors. Textured black finish (white ceiling fixing<br>available on request) |
| Supply voltage     | 220-240V ~50/60Hz                                                                                                                                                                        |
| Colour temperature | Warm white (3000K)                                                                                                                                                                       |
| LED flux           | 1580lm                                                                                                                                                                                   |
| CRI                | 80                                                                                                                                                                                       |
| LED life (L70)     | 50,000hrs                                                                                                                                                                                |
| Other              | IP20 rated. RoHS compliant. Flicker free. Dimmable (Triac).<br>High power efficiency. 0.9 power factor. LED module with<br>cable is replaceable at end of life.                          |