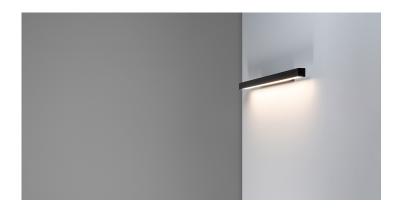

## Thiny Slim+ 60 K NW TRIAC SOFT

**COLOR LIGHT** 3000 K CRI≥ 95 INDEX WEIGHT

22.2115.R17.002 0,70 kg SOURCE LIGHT DIMMING

LED 8.4 W RC TRIAC FLUX IP44 770 LM

BEAM ANGLE POWER SUPPLY 230V 50Hz >90°

## Series Thiny Slim+ K $_{\mbox{\scriptsize WALL MOUNTED}}$

Thiny Slim+ K is a luminaire designed to be fitted tightly to walls. Featuring a subtle and simple design, it perfectly matches the interior while its efficient light sources allow even illumination of a painting or a face in front of a mirror.