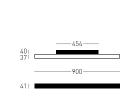

## Thiny Slim+ K 90 W TRIAC SOFT

BLACK INDEX 22.2116.R16.002 SOURCE LIGHT LED 12.6 W ENERGY CLASS A++ FLUX 1155 LM ANGLE >90° COLOR LIGHT 2700 K CRI≥ 95 WEIGHT 0,90 kg DIMMING RC TRIAC IP IP 44 POWER SUPPLY 230V 50Hz