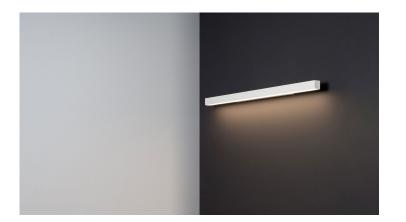

## Series Thiny Slim+ K

WALL MOUNTED

Thiny Slim+ K is a luminaire designed to be fitted tightly to walls. Featuring a subtle and simple design, it perfectly matches the interior while its efficient light sources allow even illumination of a painting or a face in front of a mirror.