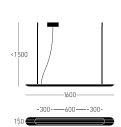

## Vectris+ 160 Z W TRIAC SPR

SNOW WHITE

ANGLE 60°

INDEX 52.4102.R36.060 SOURCE LIGHT LED 16.8 W ENERGY CLASS A++ FLUX 1980 LM COLOR LIGHT 2700 K CRI≥ 95 WEIGHT 5,00 kg DIMMING RC TRIAC IP IP20 POWER SUPPLY 230V 50Hz