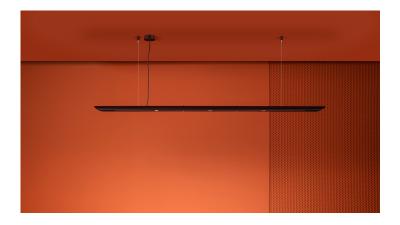

## Series Vectris Z

SUSPENDED

Vectris is a new series of suspended luminaires designed by Magdalena Klimas and Artur Śleziak. Luminaires are characterized by a light form and original shape. Their industrial design perfectly harmonizes with modern interiors, giving them a unique character. Luminaires are available in two lighting options: with focused light and with general light.

Vectris Z for basic, general, version + supplementary and spot lighting. Perfect for offices, studios, apartments, showrooms and premises such as clubs, galleries, restaurants. TO DOWNLOAD :

<u>3D Vectris Z</u> <u>Vectris Z Manuals</u>